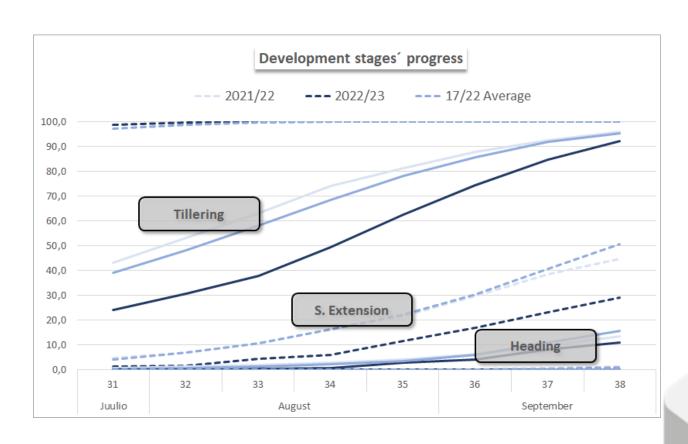

# **SUNFLOWER 2022/23**

| Nat. Part. 2022/23   26,3   23,7   13,2   9,0   8,5   6,1   4,7   2,6   2,4   1,3   0,6   0,5   0,4   0,9   0,9   0,9   0,1     Hist. Nat. Part. 24,0   21,9   13,9   8,5   15,8   6,4   4,1   1,4   1,3   0,7   0,6   0,5   0,5   0,3   0,9     Moisture condition, Crop condition & Development stages                                                                                                                                                                                                                                                                                                                                                                                                                                                                                                                                                                                                                                                                                                                                                                                                                                                                                                                                                                                                                                                                                                                                                                                                                                                                                                                                                                                                                                                                                                                                                                                                                                                                                                                                                                                                                     |             |           |         |               |                               |                           | 10/1 |                    |      |         |                       |                    |                    |                     |         |           |  |
|------------------------------------------------------------------------------------------------------------------------------------------------------------------------------------------------------------------------------------------------------------------------------------------------------------------------------------------------------------------------------------------------------------------------------------------------------------------------------------------------------------------------------------------------------------------------------------------------------------------------------------------------------------------------------------------------------------------------------------------------------------------------------------------------------------------------------------------------------------------------------------------------------------------------------------------------------------------------------------------------------------------------------------------------------------------------------------------------------------------------------------------------------------------------------------------------------------------------------------------------------------------------------------------------------------------------------------------------------------------------------------------------------------------------------------------------------------------------------------------------------------------------------------------------------------------------------------------------------------------------------------------------------------------------------------------------------------------------------------------------------------------------------------------------------------------------------------------------------------------------------------------------------------------------------------------------------------------------------------------------------------------------------------------------------------------------------------------------------------------------------|-------------|-----------|---------|---------------|-------------------------------|---------------------------|------|--------------------|------|---------|-----------------------|--------------------|--------------------|---------------------|---------|-----------|--|
| National   National  | <u> </u>    |           |         |               |                               | • •                       |      |                    |      |         |                       |                    |                    |                     |         |           |  |
| Regions   26,3   23,7   13,2   9,0   8,5   6,1   4,7   2,6   2,4   1,3   0,6   0,5   0,4   0,9   0     Hist. Nat. Part.   24,0   21,9   13,9   8,5   15,8   6,4   4,1   1,4   1,3   0,7   0,6   0,5   0,5   0,3   0,0     Moisture condition, Crop condition & Development stages                                                                                                                                                                                                                                                                                                                                                                                                                                                                                                                                                                                                                                                                                                                                                                                                                                                                                                                                                                                                                                                                                                                                                                                                                                                                                                                                                                                                                                                                                                                                                                                                                                                                                                                                                                                                                                            |             | XII       | XI      | V IX          |                               | -                         | XIV  | Х                  | IV   | XIII    | VI                    | VII                | VIII               | XV                  | Ш       | - 1       |  |
| Regions   Adverse   Season   Season   Season   Season   Condition   Eavourable / Optimum   Excellent   Season   Season   Season   Condition   Eavourable / Optimum   Excellent   Season   Seas |             | 26,3 23,7 |         | 13,2          | 9,0                           | 8,5                       | 6,1  | 4,7                | 2,6  | 2,4     | 1,3                   | 0,6                | 0,5                | 0,4                 | 0,9     | 0,0       |  |
| Regions   Adverse event   Season   Season   Fair   Condition   Fair   Condition   Fair   Excellent   Fair   Fair   Excellent   Fair   Fa |             | 24,0      | 21,9    | 13,9          | 8,5                           | 15,8                      | 6,4  | 4,1                | 1,4  | 1,3     | 0,7                   | 0,6                | 0,5                | 0,5                 | 0,3     | 0,0       |  |
| II - NEA                                                                                                                                                                                                                                                                                                                                                                                                                                                                                                                                                                                                                                                                                                                                                                                                                                                                                                                                                                                                                                                                                                                                                                                                                                                                                                                                                                                                                                                                                                                                                                                                                                                                                                                                                                                                                                                                                                                                                                                                                                                                                                                     | Moisture o  | onditio   | n, Crop | conditi       | ondition & Development stages |                           |      |                    |      |         |                       |                    |                    |                     | Week 38 |           |  |
| II - NEA   Drought   21/22   - 90,0   100,0   62,0                                                                                                                                                                                                                                                                                                                                                                                                                                                                                                                                                                                                                                                                                                                                                                                                                                                                                                                                                                                                                                                                                                                                                                                                                                                                                                                                                                                                                                                                                                                                                                                                                                                                                                                                                                                                                                                                                                                                                                                                                                                                           | Regions     |           |         | Season        |                               | Condition<br>Favourable / |      | Condition<br>Fair/ |      | Planted | Leaves<br>Development | Flowerbud<br>Stage | Flowering<br>stage | Seed<br>development | Mature  | Harvested |  |
| 17/22 Average   -   99,7 75,2 2,2 -   -                                                                                                                                                                                                                                                                                                                                                                                                                                                                                                                                                                                                                                                                                                                                                                                                                                                                                                                                                                                                                                                                                                                                                                                                                                                                                                                                                                                                                                                                                                                                                                                                                                                                                                                                                                                                                                                                                                                                                                                                                                                                                      |             |           |         | 22/23         |                               | 24,0                      |      | 55,0               |      | 100,0   | 55,0                  | 6,0                | -                  | -                   | -       | -         |  |
| V - NC S Fe                                                                                                                                                                                                                                                                                                                                                                                                                                                                                                                                                                                                                                                                                                                                                                                                                                                                                                                                                                                                                                                                                                                                                                                                                                                                                                                                                                                                                                                                                                                                                                                                                                                                                                                                                                                                                                                                                                                                                                                                                                                                                                                  | II - NEA    | Drought   |         | 21/22         |                               | -                         |      |                    | 90,0 | 100,0   | 62,0                  | -                  | -                  | -                   | -       | -         |  |
| V - NC S Fe       21/22                                                                                                                                                                                                                                                                                                                                                                                                                                                                                                                                                                                                                                                                                                                                                                                                                                                                                                                                                                                                                                                                                                                                                                                                                                                                                                                                                                                                                                                                                                                                                                                                                                                                                                                                                                                                                                                                                                                                                                                                                                                                                                      |             |           |         | 17/22 Average |                               |                           |      | -                  |      | 99,7    | 75,2                  | 2,2                | -                  | -                   | -       | -         |  |
| 17/22 Average                                                                                                                                                                                                                                                                                                                                                                                                                                                                                                                                                                                                                                                                                                                                                                                                                                                                                                                                                                                                                                                                                                                                                                                                                                                                                                                                                                                                                                                                                                                                                                                                                                                                                                                                                                                                                                                                                                                                                                                                                                                                                                                | V - NC S Fe |           |         | 22/23         |                               | 58,0                      |      | -                  |      | 88,0    | -                     | -                  | -                  | -                   | -       | -         |  |
| IX - N LP - W BA                                                                                                                                                                                                                                                                                                                                                                                                                                                                                                                                                                                                                                                                                                                                                                                                                                                                                                                                                                                                                                                                                                                                                                                                                                                                                                                                                                                                                                                                                                                                                                                                                                                                                                                                                                                                                                                                                                                                                                                                                                                                                                             |             |           |         | 21/22         |                               | 37,0                      |      | -                  |      | 72,9    | -                     | -                  | -                  | -                   | -       | -         |  |
| X - N LP -                                                                                                                                                                                                                                                                                                                                                                                                                                                                                                                                                                                                                                                                                                                                                                                                                                                                                                                                                                                                                                                                                                                                                                                                                                                                                                                                                                                                                                                                                                                                                                                                                                                                                                                                                                                                                                                                                                                                                                                                                                                                                                                   |             |           |         | 17/22 Average |                               | -                         |      | -                  |      | 91,0    | -                     | -                  | -                  | -                   | -       | -         |  |
| W BA  17/22 Average  X - Central BA  22/23  21/22  17/22 Average                                                                                                                                                                                                                                                                                                                                                                                                                                                                                                                                                                                                                                                                                                                                                                                                                                                                                                                                                                                                                                                                                                                                                                                                                                                                                                                                                                                                                                                                                                                                                                                                                                                                                                                                                                                                                                                                                                                                                                                                                                                             |             |           |         | 22/23         |                               | -                         |      | -                  |      | -       | -                     | -                  | -                  | -                   | -       | -         |  |
| 17/22 Average   -   -   -   -   -   -   -   -   -                                                                                                                                                                                                                                                                                                                                                                                                                                                                                                                                                                                                                                                                                                                                                                                                                                                                                                                                                                                                                                                                                                                                                                                                                                                                                                                                                                                                                                                                                                                                                                                                                                                                                                                                                                                                                                                                                                                                                                                                                                                                            |             |           |         | 21/22         |                               | -                         |      | -                  |      | -       | -                     | -                  | -                  | -                   | -       | -         |  |
| X - Central BA                                                                                                                                                                                                                                                                                                                                                                                                                                                                                                                                                                                                                                                                                                                                                                                                                                                                                                                                                                                                                                                                                                                                                                                                                                                                                                                                                                                                                                                                                                                                                                                                                                                                                                                                                                                                                                                                                                                                                                                                                                                                                                               | WDA         |           |         |               |                               | -                         |      | -                  |      | -       | -                     | -                  | -                  | -                   | -       | -         |  |
| BA                                                                                                                                                                                                                                                                                                                                                                                                                                                                                                                                                                                                                                                                                                                                                                                                                                                                                                                                                                                                                                                                                                                                                                                                                                                                                                                                                                                                                                                                                                                                                                                                                                                                                                                                                                                                                                                                                                                                                                                                                                                                                                                           |             |           |         |               |                               | -                         |      | -                  |      | -       | -                     | -                  | -                  | -                   | -       | -         |  |
| 17/22 Average                                                                                                                                                                                                                                                                                                                                                                                                                                                                                                                                                                                                                                                                                                                                                                                                                                                                                                                                                                                                                                                                                                                                                                                                                                                                                                                                                                                                                                                                                                                                                                                                                                                                                                                                                                                                                                                                                                                                                                                                                                                                                                                |             |           |         | I             |                               |                           | -    |                    | -    | -       | -                     | -                  | -                  | -                   | -       | -         |  |
| XI - SW BA - S LP 21/22                                                                                                                                                                                                                                                                                                                                                                                                                                                                                                                                                                                                                                                                                                                                                                                                                                                                                                                                                                                                                                                                                                                                                                                                                                                                                                                                                                                                                                                                                                                                                                                                                                                                                                                                                                                                                                                                                                                                                                                                                                                                                                      |             |           |         |               |                               | -                         |      |                    | -    |         | -                     | -                  | -                  | -                   | -       | -         |  |
| S LP 21/22                                                                                                                                                                                                                                                                                                                                                                                                                                                                                                                                                                                                                                                                                                                                                                                                                                                                                                                                                                                                                                                                                                                                                                                                                                                                                                                                                                                                                                                                                                                                                                                                                                                                                                                                                                                                                                                                                                                                                                                                                                                                                                                   |             |           |         | 22,           |                               |                           | -    |                    | -    | -       | -                     | -                  | -                  | -                   | -       |           |  |
| 17/22 Average   -   -   -   -   -   -   -   -   -                                                                                                                                                                                                                                                                                                                                                                                                                                                                                                                                                                                                                                                                                                                                                                                                                                                                                                                                                                                                                                                                                                                                                                                                                                                                                                                                                                                                                                                                                                                                                                                                                                                                                                                                                                                                                                                                                                                                                                                                                                                                            |             |           |         | 21,           |                               |                           | -    | -                  |      | -       | -                     | -                  | -                  | -                   | -       | -         |  |
| XII - SE BA 21/22                                                                                                                                                                                                                                                                                                                                                                                                                                                                                                                                                                                                                                                                                                                                                                                                                                                                                                                                                                                                                                                                                                                                                                                                                                                                                                                                                                                                                                                                                                                                                                                                                                                                                                                                                                                                                                                                                                                                                                                                                                                                                                            |             |           |         |               | -                             |                           | -    |                    | -    | -       | -                     | -                  | -                  |                     | -       |           |  |
| 17/22 Average                                                                                                                                                                                                                                                                                                                                                                                                                                                                                                                                                                                                                                                                                                                                                                                                                                                                                                                                                                                                                                                                                                                                                                                                                                                                                                                                                                                                                                                                                                                                                                                                                                                                                                                                                                                                                                                                                                                                                                                                                                                                                                                | XII - SE BA |           |         |               | -                             |                           | -    |                    | -    | -       | -                     | -                  | -                  | -                   | -       |           |  |
| XIV - Cuenca Sal. 22/23                                                                                                                                                                                                                                                                                                                                                                                                                                                                                                                                                                                                                                                                                                                                                                                                                                                                                                                                                                                                                                                                                                                                                                                                                                                                                                                                                                                                                                                                                                                                                                                                                                                                                                                                                                                                                                                                                                                                                                                                                                                                                                      |             |           |         |               |                               | -                         |      | -                  |      | -       | -                     | -                  | -                  | -                   | -       |           |  |
| 21/22   -   -   -   -   -   -   -   -   -                                                                                                                                                                                                                                                                                                                                                                                                                                                                                                                                                                                                                                                                                                                                                                                                                                                                                                                                                                                                                                                                                                                                                                                                                                                                                                                                                                                                                                                                                                                                                                                                                                                                                                                                                                                                                                                                                                                                                                                                                                                                                    | Cuenca Sal. |           |         |               |                               | -                         |      | -                  |      | -       | -                     | -                  | -                  | -                   | -       | -         |  |
| Cuenca Sal.     21/22<br>17/22 Average     -     -     -     -     -     -     -     -       National     21/22     20,1     91,4     21,5     12,0     -     -     -     -                                                                                                                                                                                                                                                                                                                                                                                                                                                                                                                                                                                                                                                                                                                                                                                                                                                                                                                                                                                                                                                                                                                                                                                                                                                                                                                                                                                                                                                                                                                                                                                                                                                                                                                                                                                                                                                                                                                                                  |             |           |         |               |                               |                           | -    |                    | -    | -       | -                     | -                  | -                  | -                   | -       | -         |  |
| 17/22 Average                                                                                                                                                                                                                                                                                                                                                                                                                                                                                                                                                                                                                                                                                                                                                                                                                                                                                                                                                                                                                                                                                                                                                                                                                                                                                                                                                                                                                                                                                                                                                                                                                                                                                                                                                                                                                                                                                                                                                                                                                                                                                                                |             |           |         |               |                               | -                         |      | -                  |      | -       | -                     | -                  | -                  | -                   | -       | -         |  |
| National 21/22 20,1 91,4 21,5 12,0                                                                                                                                                                                                                                                                                                                                                                                                                                                                                                                                                                                                                                                                                                                                                                                                                                                                                                                                                                                                                                                                                                                                                                                                                                                                                                                                                                                                                                                                                                                                                                                                                                                                                                                                                                                                                                                                                                                                                                                                                                                                                           |             |           |         |               |                               |                           | -    |                    | -    | -       | -                     | -                  | -                  | -                   | -       | -         |  |
|                                                                                                                                                                                                                                                                                                                                                                                                                                                                                                                                                                                                                                                                                                                                                                                                                                                                                                                                                                                                                                                                                                                                                                                                                                                                                                                                                                                                                                                                                                                                                                                                                                                                                                                                                                                                                                                                                                                                                                                                                                                                                                                              |             |           |         |               |                               |                           |      |                    |      |         |                       | 0,5                | -                  | -                   | -       | -         |  |
| 17/00 4                                                                                                                                                                                                                                                                                                                                                                                                                                                                                                                                                                                                                                                                                                                                                                                                                                                                                                                                                                                                                                                                                                                                                                                                                                                                                                                                                                                                                                                                                                                                                                                                                                                                                                                                                                                                                                                                                                                                                                                                                                                                                                                      |             |           |         |               |                               | 20,1                      |      | 91,4               |      |         |                       |                    | -                  | -                   | -       | -         |  |

17/22 Average

19,7

0,5

29,2