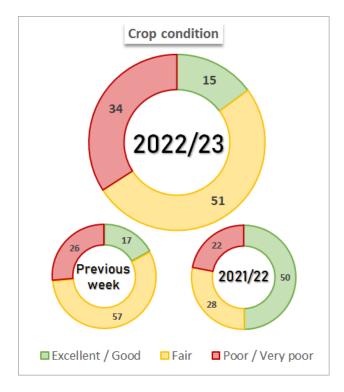

|             |           |         |               |                               | 20,1                      |      | 91,4               |      |         |                       |                    | -                  | -                   | -       | -         |  |

17/22 Average

19,7

0,5

29,2



# WHEAT 2022/23









| Regional participation in the total national area (%)        |                  |      |               |               |                                                  |      |                                          |       |         |           |                    |         |          |        |           |
|--------------------------------------------------------------|------------------|------|---------------|---------------|--------------------------------------------------|------|------------------------------------------|-------|---------|-----------|--------------------|---------|----------|--------|-----------|
| Regions                                                      | XII              | VI   | VII           | XI            | IX