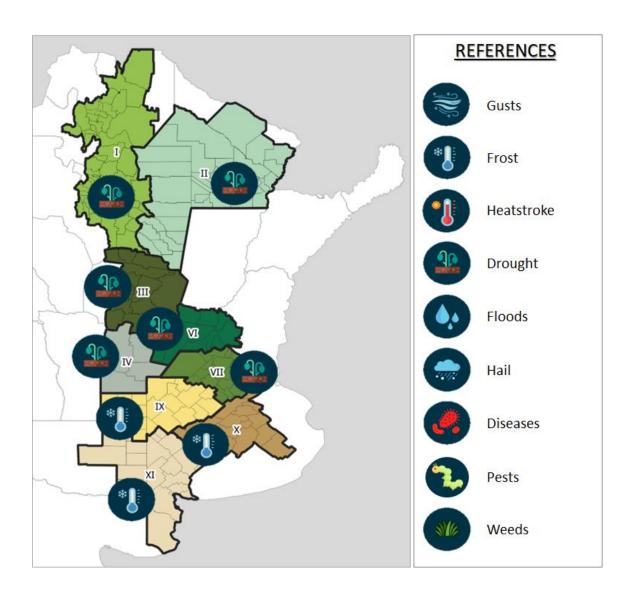

EVELOPMENT STAGES

Joaquín Pellejero jpellejero @bc.org.ar

Agustín Podestá apodesta @bc.org.ar

#### **CONTACT**

Av. Corrientes 123

C1043AAB - CABA
Tel.: +54 11 3221 7230
estimacionesagricolas@bc.org.ar
Twitter: @BolsadeC\_ETyM
www.bolsadecereales.com

ISSN 2408-4344t



I - NWA (North-West Argentina)

II - NEA (North-East Argentina)

III - North-Central Córdoba

IV - South Córdoba

V - North-Central Santa Fe

VI - North Belt

VII - South Belt

VIII - East-Central Entre Ríos

IX - North La Pampa - West Buenos

X - Central Buenos Aires

XI - South-West de Buenos Aires - South La Pampa

XII - South-East Buenos Aires

XIII - San Luis

XIV - Cuenca del Salado

XV - Others

We appreciate the contribution of our Network of Collaborators throughout the country.



# **RECENT ADVERSE EVENTS**



# **METHODOLOGY**

Findings of the survey conducted through September 14, 2022. The areas under analysis in this report account for 90% of the crops planted area. The regional development data is published once planting is complete. The national planting and harvest progress, as well as the phenological data of the crops derive from the final area projection, while the moisture and crop condition derive from the planting progress to



# **SUNFLOWER 2022/23**









| Nat. Part. 2022/23   26,3   23,7   13,2   9,0   8,5   6,1   4,7   2,6   2,4   1,3   0,6   0,5   0,4   0,9   0,9   0,9   0,1     Hist. Nat. Part. 24,0   21,9   13,9   8,5   15,8   6,4   4,1   1,4   1,3   0,7   0,6   0,5   0,5   0,3   0,9     Moisture condition, Crop condition & Development stages