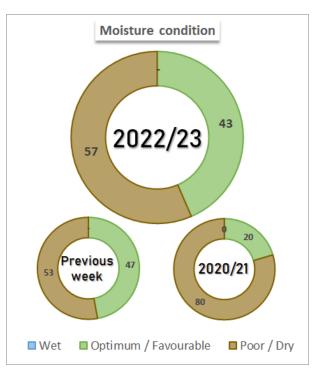

al Entre Ríos

IX - North La Pampa - West Buenos

X - Central Buenos Aires

XI - South-West de Buenos Aires - South La Pampa

XII - South-East Buenos Aires

XIII - San Luis

XIV - Cuenca del Salado

XV - Others

We appreciate the contribution of our Network of Collaborators throughout the country.



# **RECENT ADVERSE EVENTS**



# **METHODOLOGY**

Findings of the survey conducted through September 14, 2022. The areas under analysis in this report account for 90% of the crops planted area. The regional development data is published once planting is complete. The national planting and harvest progress, as well as the phenological data of the crops derive from the final area projection, while the moisture and crop condition derive from the planting progress to



# **SUNFLOWER 2022/23**









| Nat. Part. 2022/23   26,3   23,7   13,2   9,0   8,5   6,1   4,7   2,6   2,4   1,3   0,6   0,5   0,4   0,9   0,9   0,9   0,1     Hist. Nat. Part. 24,0   21,9   13,9   8,5   15,8   6,4   4,1   1,4   1,3   0,7   0,6   0,5   0,5   0,3   0,9     Moisture condition, Crop condition & Development stages