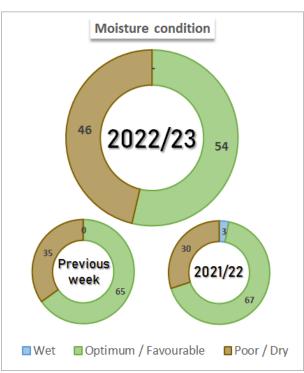

|             |           |         |               |                               | 20,1                      |      | 91,4               |      |         |                       |                    | -                  | -                   | -       | -         |  |

17/22 Average

19,7

0,5

29,2



# WHEAT 2022/23









| Regional participation in the total national area (%)        |                  |      |               |               |                                                  |      |                                          |       |         |           |                    |         |          |        |           |
|--------------------------------------------------------------|------------------|------|---------------|---------------|--------------------------------------------------|------|------------------------------------------|-------|---------|-----------|--------------------|---------|----------|--------|-----------|
| Regions                                                      | XII              | VI   | VII           | XI            | IX