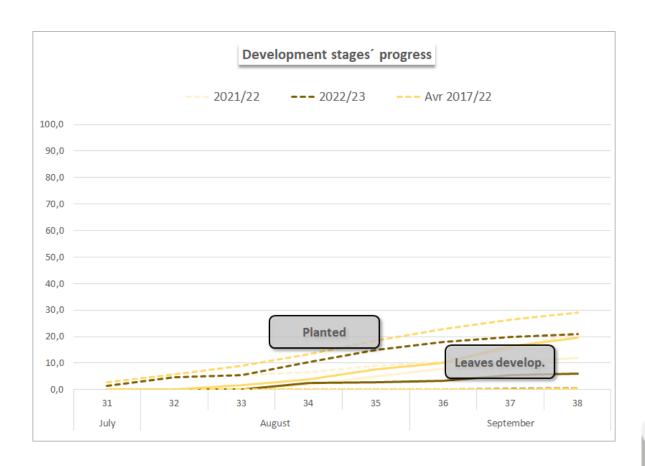

Entre Ríos

IX - North La Pampa - West Buenos

X - Central Buenos Aires

XI - South-West de Buenos Aires - South La Pampa

XII - South-East Buenos Aires

XIII - San Luis

XIV - Cuenca del Salado

XV - Others

We appreciate the contribution of our Network of Collaborators throughout the country.



# **RECENT ADVERSE EVENTS**



# **METHODOLOGY**

Findings of the survey conducted through September 14, 2022. The areas under analysis in this report account for 90% of the crops planted area. The regional development data is published once planting is complete. The national planting and harvest progress, as well as the phenological data of the crops derive from the final area projection, while the moisture and crop condition derive from the planting progress to



# **SUNFLOWER 2022/23**









| Nat. Part. 2022/23   26,3   23,7   13,2   9,0   8,5   6,1   4,7   2,6   2,4   1,3   0,6   0,5   0,4   0,9   0,9   0,9   0,1     Hist. Nat. Part. 24,0   21,9   13,9   8,5   15,8   6,4   4,1   1,4   1,3   0,7   0,6   0,5   0,5   0,3   0,9     Moisture condition, Crop condition & Development stages