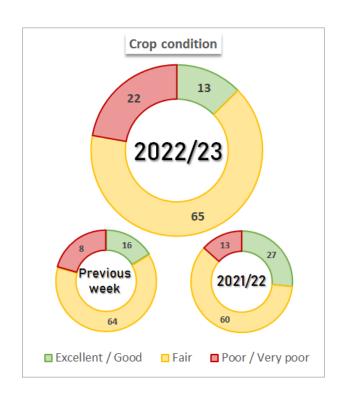

# **SUNFLOWER 2022/23**

| Nat. Part. 2022/23   26,3   23,7   13,2   9,0   8,5   6,1   4,7   2,6   2,4   1,3   0,6   0,5   0,4   0,9   0,9   0,9   0,1     Hist. Nat. Part. 24,0   21,9   13,9   8,5   15,8   6,4   4,1   1,4   1,3   0,7   0,6   0,5   0,5   0,3   0,9     Moisture condition, Crop condition & Development stages                                                                                                                                                                                                                                                                                                                                                                                                                                                                                                                                                                                                                                                                                                                                                                                                                                                                                                                                                                                                                                                                                                                                                                                                                                                                                                                                                                                                                                                                                                                                                                                                                                                                                                                                                                                                                     |             |           |         |               |                               |                           | 10/1 |                    |      |         |                       |                    |                    |                     |         |           |  |
|------------------------------------------------------------------------------------------------------------------------------------------------------------------------------------------------------------------------------------------------------------------------------------------------------------------------------------------------------------------------------------------------------------------------------------------------------------------------------------------------------------------------------------------------------------------------------------------------------------------------------------------------------------------------------------------------------------------------------------------------------------------------------------------------------------------------------------------------------------------------------------------------------------------------------------------------------------------------------------------------------------------------------------------------------------------------------------------------------------------------------------------------------------------------------------------------------------------------------------------------------------------------------------------------------------------------------------------------------------------------------------------------------------------------------------------------------------------------------------------------------------------------------------------------------------------------------------------------------------------------------------------------------------------------------------------------------------------------------------------------------------------------------------------------------------------------------------------------------------------------------------------------------------------------------------------------------------------------------------------------------------------------------------------------------------------------------------------------------------------------------|-------------|-----------|---------|---------------|-------------------------------|---------------------------|------|--------------------|------|---------|-----------------------|--------------------|--------------------|---------------------|---------|-----------|--|
| National   National  | <u> </u>    |           |         |               |                               | • •                       |      |                    |      |         |                       |                    |                    |                     |         |           |  |
| Regions   26,3   23,7   13,2   9,0   8,5   6,1   4,7   2,6   2,4   1,3   0,6   0,5   0,4   0,9   0     Hist. Nat. Part.   24,0   21,9   13,9   8,5   15,8   6,4   4,1   1,4   1,3   0,7   0,6   0,5   0,5   0,3   0,0     Moisture condition, Crop condition & Development stages                                                                                                                                                                                                                                                                                                                                                                                                                                                                                                                                                                                                                                                                                                                                                                                                                                                                                                                                                                                                                                                                                                                                                                                                                                                                                                                                                                                                                                                                                                                                                                                                                                                                                                                                                                                                                                            |             | XII       | XI      | V IX          |                               | -                         | XIV  | Х                  | IV   | XIII    | VI                    | VII                | VIII               | XV                  | Ш       | - 1       |  |
| Regions   Adverse   Season   Season   Season   Season   Condition   Eavourable / Optimum   Excellent   Season   Season   Season   Condition   Eavourable / Optimum   Excellent   Season   Seas |             | 26,3 23,7 |         | 13,2          | 9,0                           | 8,5                       | 6,1  | 4,7                | 2,6  | 2,4     | 1,3                   | 0,6                | 0,5                | 0,4                 | 0,9     | 0,0       |  |
| Regions   Adverse event   Season   Season   Fair   Condition   Fair   Condition   Fair   Excellent   Fair   Fair   Excellent   Fair   Fa |             | 24,0      | 21,9    | 13,9          | 8,5                           | 15,8                      | 6,4  | 4,1                | 1,4  | 1,3     | 0,7                   | 0,6                | 0,5                | 0,5                 | 0,3     | 0,0       |  |
| II - NEA                                                                                                                                                                                                                                                                                                                                                                                                                                                                                                                                                                                                                                                                                                                                                                                                                                                                                                                                                                                                                                                                                                                                                                                                                                                                                                                                                                                                                                                                                                                                                                                                                                                                                                                                                                                                                                                                                                                                                                                                                                                                                                                     | Moisture o  | onditio   | n, Crop | conditi       | ondition & Development stages |                           |      |                    |      |         |                       |                    |                    |                     | Week 38 |           |  |
| II - NEA   Drought   21/22   - 90,0   100,0   62,0                                                                                                                                                                                                                                                                                                                                                                                                                                                                                                                                                                                                                                                                                                                                                                                                                                                                                                                                                                                                                                                                                                                                                                                                                                                                                                                                                                                                                                                                                                                                                                                                                                                                                                                                                                                                                                                                                                                                                                                                                                                                           | Regions     |           |         | Season        |                               | Condition<br>Favourable / |      | Condition<br>Fair/ |      | Planted | Leaves<br>Development | Flowerbud<br>Stage | Flowering<br>stage | Seed<br>development | Mature  | Harvested |  |
| 17/22 Average   -   99,7 75,2 2,2 -   -                                                                                                                                                                                                                                                                                                                                                                                                                                                                                                                                                                                                                                                                                                                                                                                                                                                                                                                                                                                                                                                                                                                                                                                                                                                                                                                                                                                                                                                                                                                                                                                                                                                                                                                                                                                                                                                                                                                                                                                                                                                                                      |             |           |         | 22/23         |                               | 24,0                      |      | 55,0               |      | 100,0   | 55,0                  | 6,0                | -                  | -                   | -       | -         |  |
| V - NC S Fe                                                                                                                                                                                                                                                                                                                                                                                                                                                                                                                                                                                                                                                                                                                                                                                                                                                                                                                                                                                                                                                                                                                                                                                                                                                                                                                                                                                                                                                                                                                                                                                                                                                                                                                                                                                                                                                                                                                                                                                                                                                                                                                  | II - NEA    | Drought   |         | 21/22         |                               | -                         |      |                    | 90,0 | 100,0   | 62,0                  | -                  | -                  | -                   | -       | -         |  |
| V - NC S Fe       21/22                                                                                                                                                                                                                                                                                                                                                                                                                                                                                                                                                                                                                                                                                                                                                                                                                                                                                                                                                                                                                                                                                                                                                                                                                                                                                                                                                                                                                                                                                                                                                                                                                                                                                                                                                                                                                                                                                                                                                                                                                                                                                                      |             |           |         | 17/22 Average |                               |                           |      | -                  |      | 99,7    | 75,2                  | 2,2                | -                  | -                   | -       | -         |  |
| 17/22 Average                                                                                                                                                                                                                                                                                                                                                                                                                                                                                                                                                                                                                                                                                                                                                                                                                                                                                                                                                                                                                                                                                                                                                                                                                                                                                                                                                                                                                                                                                                                                                                                                                                                                                                                                                                                                                                                                                                                                                                                                                                                                                                                | V - NC S Fe |           |         | 22/23         |                               | 58,0                      |      | -                  |      | 88,0    | -                     | -                  | -                  | -                   | -       | -         |  |
| IX - N LP - W BA                                                                                                                                                                                                                                                                                                                                                                                                                                                                                                                                                                                                                                                                                                                                                                                                                                                                                                                                                                                                                                                                                                                                                                                                                                                                                                                                                                                                                                                                                                                                                                                                                                                                                                                                                                                                                                                                                                                                                                                                                                                                                                             |             |           |         | 21/22         |                               | 37,0                      |      | -                  |      | 72,9    | -                     | -                  | -                  | -                   | -       | -         |  |
| X - N LP -                                                                                                                                                                                                                                                                                                                                                                                                                                                                                                                                                                                                                                                                                                                                                                                                                                                                                                                                                                                                                                                                                                                                                                                                                                                                                                                                                                                                                                                                                                                                                                                                                                                                                                                                                                                                                                                                                                                                                                                                                                                                                                                   |             |           |         | 17/22 Average |                               | -                         |      | -                  |      | 91,0    | -                     | -                  | -                  | -                   | -       | -         |  |
| W BA  17/22 Average  X - Central BA  22/23  21/22  17/22 Average                                                                                                                                                                                                                                                                                                                                                                                                                                                                                                                                                                                                                                                                                                                                                                                                                                                                                                                                                                                                                                                                                                                                                                                                                                                                                                                                                                                                                                                                                                                                                                                                                                                                                                                                                                                                                                                                                                                                                                                                                                                             |             |           |         | 22/23         |                               | -                         |      | -                  |      | -       | -                     | -                  | -                  | -                   | -       | -         |  |
| 17/22 Average   -   -   -   -   -   -   -   -   -                                                                                                                                                                                                                                                                                                                                                                                                                                                                                                                                                                                                                                                                                                                                                                                                                                                                                                                                                                                                                                                                                                                                                                                                                                                                                                                                                                                                                                                                                                                                                                                                                                                                                                                                                                                                                                                                                                                                                                                                                                                                            |             |           |         | 21/22         |                               | -                         |      | -                  |      | -       | -                     | -                  | -                  | -                   | -       | -         |  |
| X - Central BA                                                                                                                                                                                                                                                                                                                                                                                                                                                                                                                                                                                                                                                                                                                                                                                                                                                                                                                                                                                                                                                                                                                                                                                                                                                                                                                                                                                                                                                                                                                                                                                                                                                                                                                                                                                                                                                                                                                                                                                                                                                                                                               | WDA         |           |         |               |                               | -                         |      | -                  |      | -       | -                     | -                  | -                  | -                   | -       | -         |  |
| BA                                                                                                                                                                                                                                                                                                                                                                                                                                                                                                                                                                                                                                                                                                                                                                                                                                                                                                                                                                                                                                                                                                                                                                                                                                                                                                                                                                                                                                                                                                                                                                                                                                                                                                                                                                                                                                                                                                                                                                                                                                                                                                                           |             |           |         |               |                               | -                         |      | -                  |      | -       | -                     | -                  | -                  | -                   | -       | -         |  |
| 17/22 Average                                                                                                                                                                                                                                                                                                                                                                                                                                                                                                                                                                                                                                                                                                                                                                                                                                                                                                                                                                                                                                                                                                                                                                                                                                                                                                                                                                                                                                                                                                                                                                                                                                                                                                                                                                                                                                                                                                                                                                                                                                                                                                                |             |           |         | I             |                               |                           | -    |                    | -    | -       | -                     | -                  | -                  | -                   | -       | -         |  |
| XI - SW BA - S LP 21/22                                                                                                                                                                                                                                                                                                                                                                                                                                                                                                                                                                                                                                                                                                                                                                                                                                                                                                                                                                                                                                                                                                                                                                                                                                                                                                                                                                                                                                                                                                                                                                                                                                                                                                                                                                                                                                                                                                                                                                                                                                                                                                      |             |           |         |               |                               | -                         |      |                    | -    |         | -                     | -                  | -                  | -                   | -       | -         |  |
| S LP 21/22                                                                                                                                                                                                                                                                                                                                                                                                                                                                                                                                                                                                                                                                                                                                                                                                                                                                                                                                                                                                                                                                                                                                                                                                                                                                                                                                                                                                                                                                                                                                                                                                                                                                                                                                                                                                                                                                                                                                                                                                                                                                                                                   |             |           |         | 22,           |                               |                           | -    |                    | -    | -       | -                     | -                  | -                  | -                   | -       |           |  |
| 17/22 Average   -   -   -   -   -   -   -   -   -                                                                                                                                                                                                                                                                                                                                                                                                                                                                                                                                                                                                                                                                                                                                                                                                                                                                                                                                                                                                                                                                                                                                                                                                                                                                                                                                                                                                                                                                                                                                                                                                                                                                                                                                                                                                                                                                                                                                                                                                                                                                            |             |           |         | 21,           |                               |                           | -    | -                  |      | -       | -                     | -                  | -                  | -                   | -       | -         |  |
| XII - SE BA 21/22                                                                                                                                                                                                                                                                                                                                                                                                                                                                                                                                                                                                                                                                                                                                                                                                                                                                                                                                                                                                                                                                                                                                                                                                                                                                                                                                                                                                                                                                                                                                                                                                                                                                                                                                                                                                                                                                                                                                                                                                                                                                                                            |             |           |         |               | -                             |                           | -    |                    | -    | -       | -                     | -                  | -                  |                     | -       |           |  |
| 17/22 Average                                                                                                                                                                                                                                                                                                                                                                                                                                                                                                                                                                                                                                                                                                                                                                                                                                                                                                                                                                                                                                                                                                                                                                                                                                                                                                                                                                                                                                                                                                                                                                                                                                                                                                                                                                                                                                                                                                                                                                                                                                                                                                                | XII - SE BA |           |         |               | -                             |                           | -    |                    | -    | -       | -                     | -                  | -                  | -                   | -       |           |  |
| XIV - Cuenca Sal. 22/23                                                                                                                                                                                                                                                                                                                                                                                                                                                                                                                                                                                                                                                                                                                                                                                                                                                                                                                                                                                                                                                                                                                                                                                                                                                                                                                                                                                                                                                                                                                                                                                                                                                                                                                                                                                                                                                                                                                                                                                                                                                                                                      |             |           |         |               |                               | -                         |      | -                  |      | -       | -                     | -                  | -                  | -                   | -       |           |  |
| 21/22   -   -   -   -   -   -   -   -   -                                                                                                                                                                                                                                                                                                                                                                                                                                                                                                                                                                                                                                                                                                                                                                                                                                                                                                                                                                                                                                                                                                                                                                                                                                                                                                                                                                                                                                                                                                                                                                                                                                                                                                                                                                                                                                                                                                                                                                                                                                                                                    | Cuenca Sal. |           |         |               |                               | -                         |      | -                  |      | -       | -                     | -                  | -                  | -                   | -       | -         |  |
| Cuenca Sal.     21/22<br>17/22 Average     -     -     -     -     -     -     -     -       National     21/22     20,1     91,4     21,5     12,0     -     -     -     -                                                                                                                                                                                                                                                                                                                                                                                                                                                                                                                                                                                                                                                                                                                                                                                                                                                                                                                                                                                                                                                                                                                                                                                                                                                                                                                                                                                                                                                                                                                                                                                                                                                                                                                                                                                                                                                                                                                                                  |             |           |         |               |                               |                           | -    |                    | -    | -       | -                     | -                  | -                  | -                   | -       | -         |  |
| 17/22 Average                                                                                                                                                                                                                                                                                                                                                                                                                                                                                                                                                                                                                                                                                                                                                                                                                                                                                                                                                                                                                                                                                                                                                                                                                                                                                                                                                                                                                                                                                                                                                                                                                                                                                                                                                                                                                                                                                                                                                                                                                                                                                                                |             |           |         |               |                               | -                         |      | -                  |      | -       | -                     | -                  | -                  | -                   | -       | -         |  |
| National 21/22 20,1 91,4 21,5 12,0                                                                                                                                                                                                                                                                                                                                                                                                                                                                                                                                                                                                                                                                                                                                                                                                                                                                                                                                                                                                                                                                                                                                                                                                                                                                                                                                                                                                                                                                                                                                                                                                                                                                                                                                                                                                                                                                                                                                                                                                                                                                                           |             |           |         |               |                               |                           | -    |                    | -    | -       | -                     | -                  | -                  | -                   | -       | -         |  |
|                                                                                                                                                                                                                                                                                                                                                                                                                                                                                                                                                                                                                                                                                                                                                                                                                                                                                                                                                                                                                                                                                                                                                                                                                                                                                                                                                                                                                                                                                                                                                                                                                                                                                                                                                                                                                                                                                                                                                                                                                                                                                                                              |             |           |         |               |                               |                           |      |                    |      |         |                       | 0,5                | -                  | -                   | -       | -         |  |
| 17/00 4                                                                                                                                                                                                                                                                                                                                                                                                                                                                                                                                                                                                                                                                                                                                                                                                                                                                                                                                                                                                                                                                                                                                                                                                                                                                                                                                                                                                                                                                                                                                                                                                                                                                                                                                                                                                                                                                                                                                                                                                                                                                                                                      |             |           |         |               |                               | 20,1                      |      | 91,4               |      |         |                       |                    | -                  | -                   | -       | -         |  |